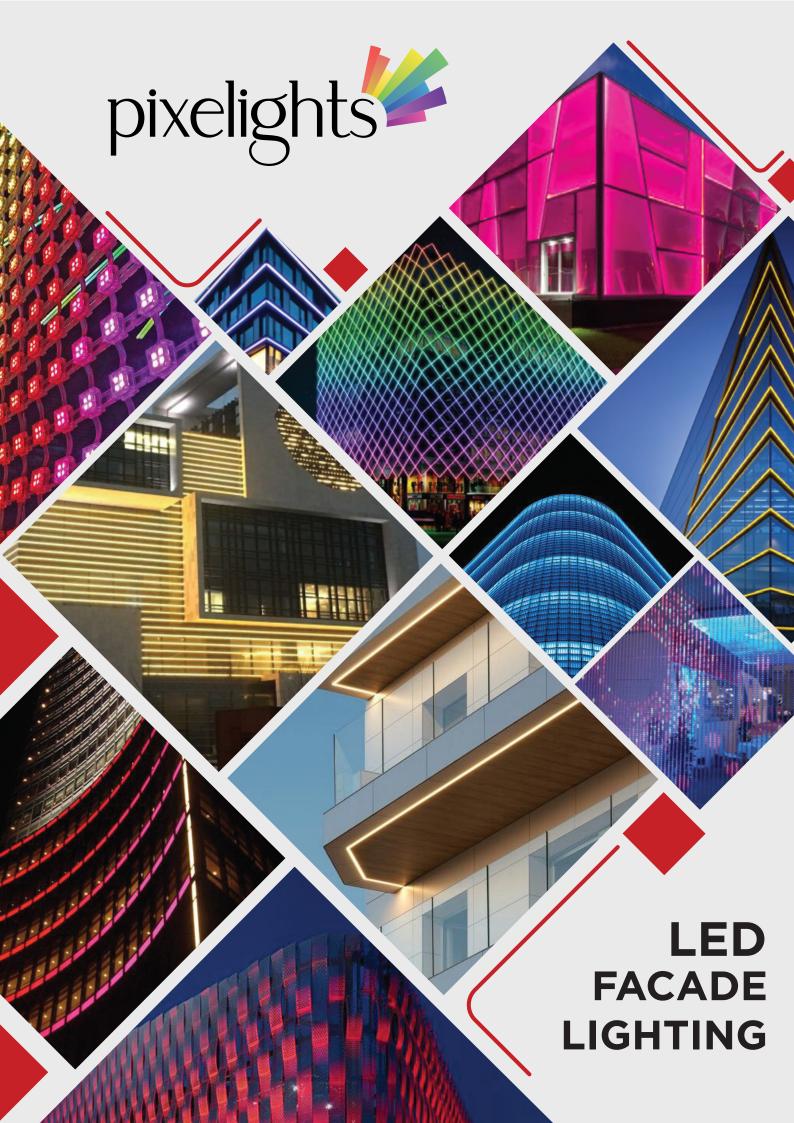

## **FACADE LIGHTING**

| LED PIXEL LIGHT   |   |
|-------------------|---|
| LED NEON FLEX     | 2 |
| LED VIDEO TUBE    | 3 |
| LED WALL WASHER   | 4 |
| LED LINEAR LIGHT  | 5 |
| LED MEDIA MESH    | 6 |
| LED STRIP CURTAIN | 7 |