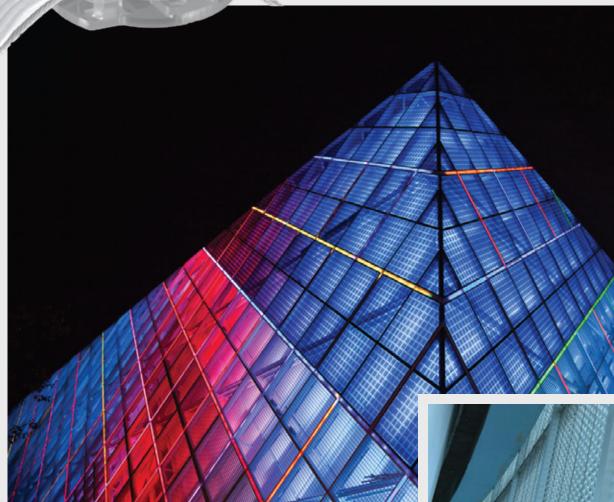

### **LED MEDIA MESH**

#### **High Transparency**

Mesh is an easy to install product leading to significant time and cost savings. Specific light installations and replacement of light sources are no longer required

#### Plug and Play

Mesh is an easy to install product leading to significant time and cost savings. Specific light installations and replacement of light sources are no longer required.

Media Mesh X1

Media Mesh X6

Media Mesh X3

Suitable for Facade Glass curtain wall, Glass Elevator, Guardrail, Showcase, cabinet, Creative artistic landscape