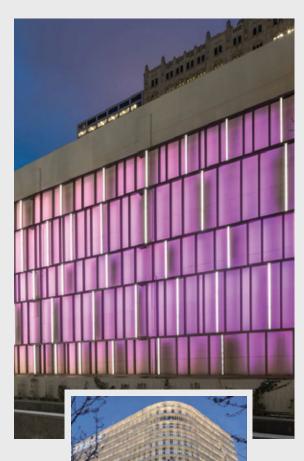

# **LED WALL WASHER**

**SERIES** 

Customizable for different LED options (RGB, RGBW, White, Dynamic White, Single Color). With two different versions: clear or diffused. Color resolution of 16 bits, effects are more stylish and smooth; Exceeding the DMX protocol with more capacity and flexibility by utilizing our proprietary.

#### **Lighting Structure**

UV-resistant PC housing, Light-weight, Excellent anti shock ability, Long life and not easy to be aging or yellowing, can be mount on the building surface by bracket. The Steel wire and Aluminum Profile installation ensure reliable connections, while flexible and varied mounting options make it easy for installers to make LED fixture part of any