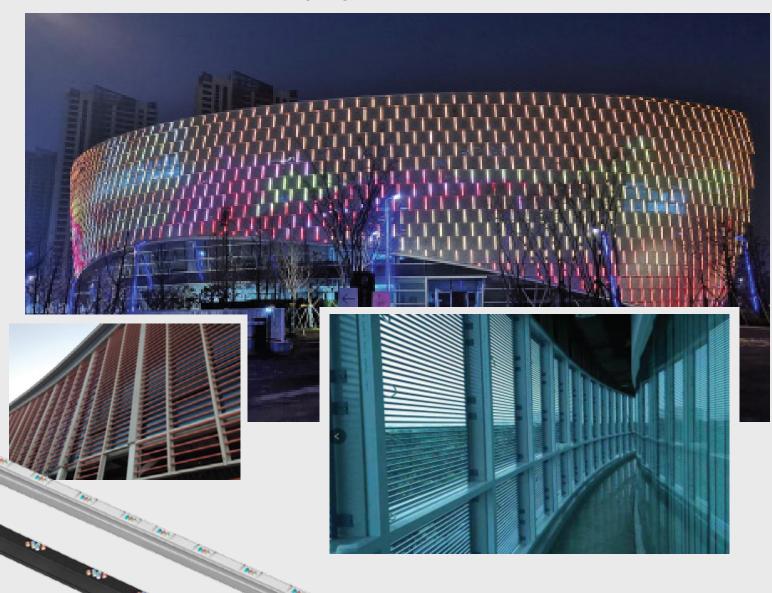

### **LED MEDIA MESH**

#### **High Transparency**

Mesh is an easy to install product leading to significant time and cost savings. Specific light installations and replacement of light sources are no longer required

#### Plug and Play

Mesh is an easy to install product leading to significant time and cost savings. Specific light installations and replacement of light sources are no longer required.

Media Mesh X1

Media Mesh X6

Media Mesh X3

Suitable for Facade Glass curtain wall, Glass Elevator, Guardrail, Showcase, cabinet, Creative artistic landscape