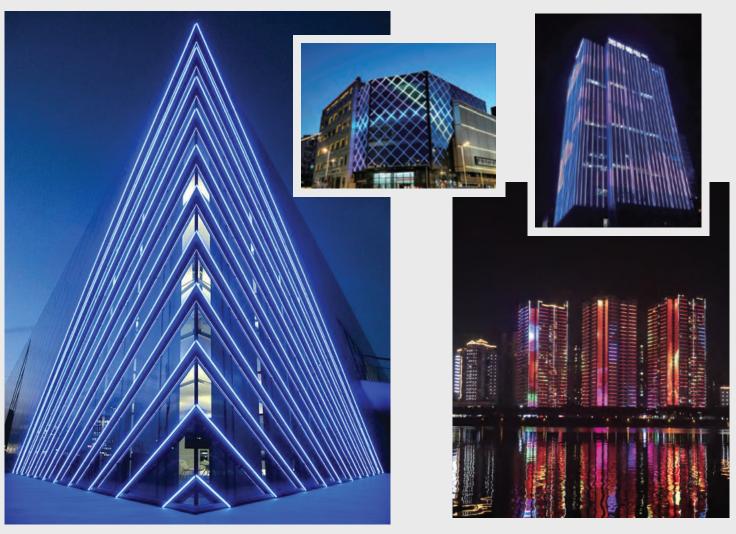

## **LED LINEAR LIGHT**

#### **Lighting Performance**

ustomizable for different LED options (RGB, RGBW, White, Dynamic White, Single Color). Integral Arcylic Cover, Delicate light effect, high light transmittance, good weather resistance, acid and alkali resistance. Color resolution of 16 bits, effects are more stylish and smooth; Exceeding the DMX protocol with more capacity and flexibility by utilizing our proprietary.

#### **Lighting Structure**

Aviation Aluminum Housing, High hardness, light weight, anti-oxidation and anti-corrosion, good heat conduction, Excellent anti shock ability, Long life and not easy to be aging or yellowing. Flexible and varied mounting options make it easy for installers to make LED fixture part of any structure.