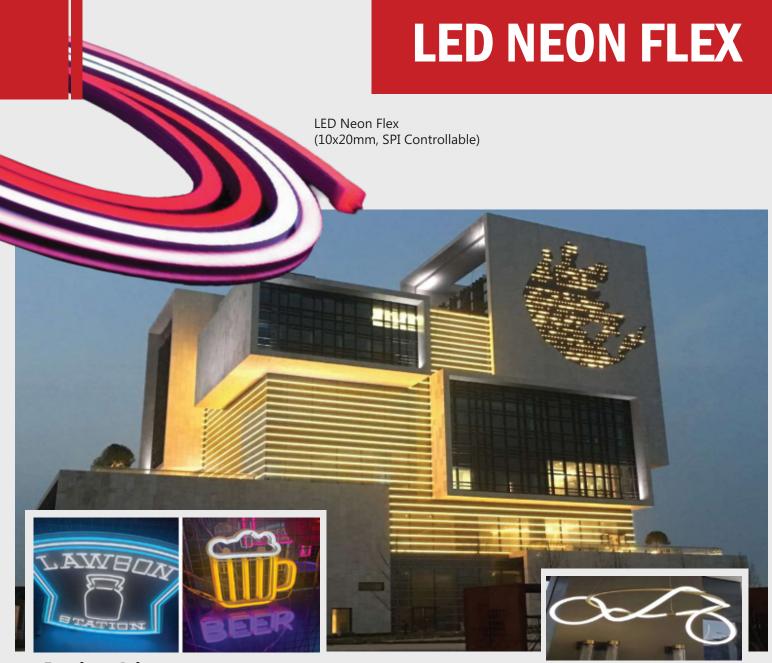

#### **Product Advantages**

Ingress Protection Grade

Anti-UV life span 50000 hours

Flame Retardant Grade

salt spray comosion resistance it can be used in the marine environment

Anti-shock

LED Neon Flex (31x26mm, DMX Controllable)