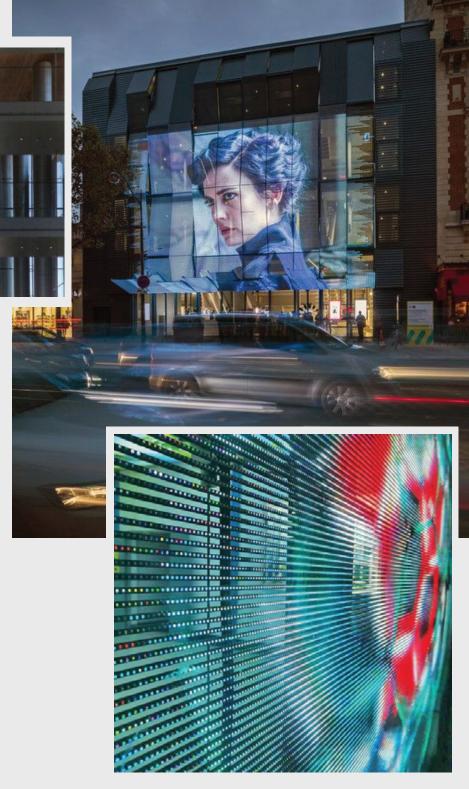

### **LED MEDIA MESH**

#### **High Transparency**

Mesh is an easy to install product leading to significant time and cost savings. Specific light installations and replacement of light sources are no longer required

#### Plug and Play

Mesh is an easy to install product leading to significant time and cost savings. Specific light installations and replacement of light sources are no longer required.

Media Mesh X1

Media Mesh X6

Media Mesh X3

Suitable for Facade Glass curtain wall, Glass Elevator, Guardrail, Showcase, cabinet, Creative artistic landscape