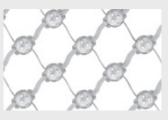

### **LED MEDIA MESH**

#### **High Transparency**

Mesh is an easy to install product leading to significant time and cost savings. Specific light installations and replacement of light sources are no longer required

#### Plug and Play

Mesh is an easy to install product leading to significant time and cost savings. Specific light installations and replacement of light sources are no longer required.

Media Mesh X1

Media Mesh X6

Media Mesh X3

Suitable for Facade Glass curtain wall, Glass Elevator, Guardrail, Showcase, cabinet, Creative artistic landscape