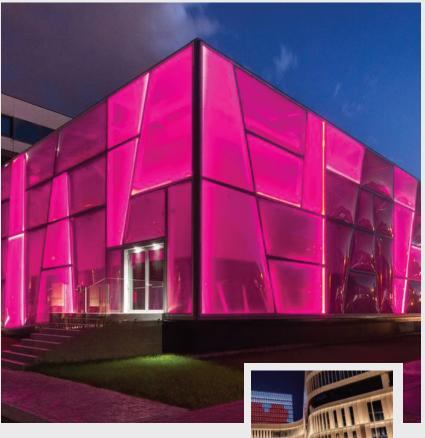

# **LED WALL WASHER**

**SERIES** 

Customizable for different LED options (RGB, RGBW, White, Dynamic White, Single Color). With two different versions: clear or diffused. Color resolution of 16 bits, effects are more stylish and smooth; Exceeding the DMX protocol with more capacity and flexibility by utilizing our proprietary.

#### **Lighting Structure**

UV-resistant PC housing, Light-weight, Excellent anti shock ability, Long life and not easy to be aging or yellowing, can be mount on the building surface by bracket. The Steel wire and Aluminum Profile installation ensure reliable connections, while flexible and varied mounting options make it easy for installers to make LED fixture part of any