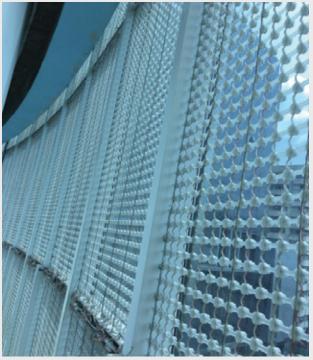

### **LED MEDIA MESH**

#### **High Transparency**

Mesh is an easy to install product leading to significant time and cost savings. Specific light installations and replacement of light sources are no longer required

#### Plug and Play

Mesh is an easy to install product leading to significant time and cost savings. Specific light installations and replacement of light sources are no longer required.

Media Mesh X1

Media Mesh X6

Media Mesh X3

Suitable for Facade Glass curtain wall, Glass Elevator, Guardrail, Showcase, cabinet, Creative artistic landscape