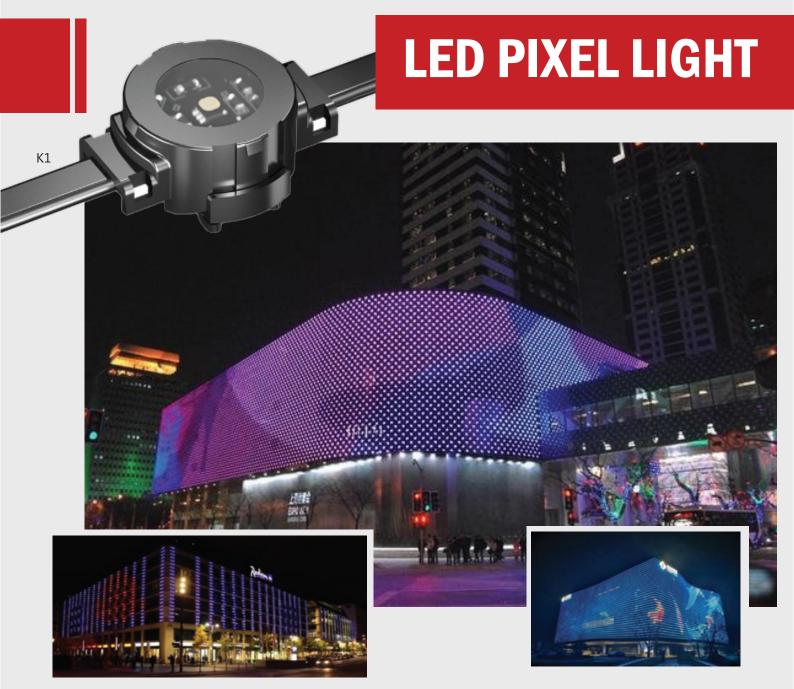

#### **Lighting Performance**

Customizable for different LED options (RGB, RGBW, White, Dynamic White, Single Color). With two different versions: clear or diffused. Color resolution of 16 bits, effects are more stylish and smooth; Exceeding the DMX protocol with more capacity and flexibility by utilizing our proprietary

#### **Lighting Structure**

UV-resistant PC housing, Light-weight, Excellent anti shock ability, Long life and not easy to be aging or yellowing, can be mount on the building surface by bracket. The Steel wire and Aluminum Profile installation ensure reliable connections, while flexible and varied mounting options make it easy for installers to make LED fixture part of any structure