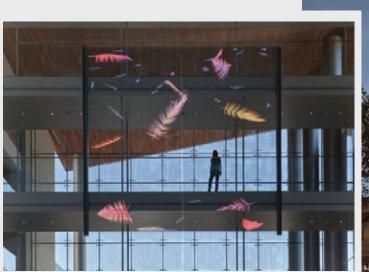

### **LED MEDIA MESH**

#### **High Transparency**

Mesh is an easy to install product leading to significant time and cost savings. Specific light installations and replacement of light sources are no longer required

#### Plug and Play

Mesh is an easy to install product leading to significant time and cost savings. Specific light installations and replacement of light sources are no longer required.

Media Mesh X1

Media Mesh X6

Media Mesh X3

Suitable for Facade Glass curtain wall, Glass Elevator, Guardrail, Showcase, cabinet, Creative artistic landscape